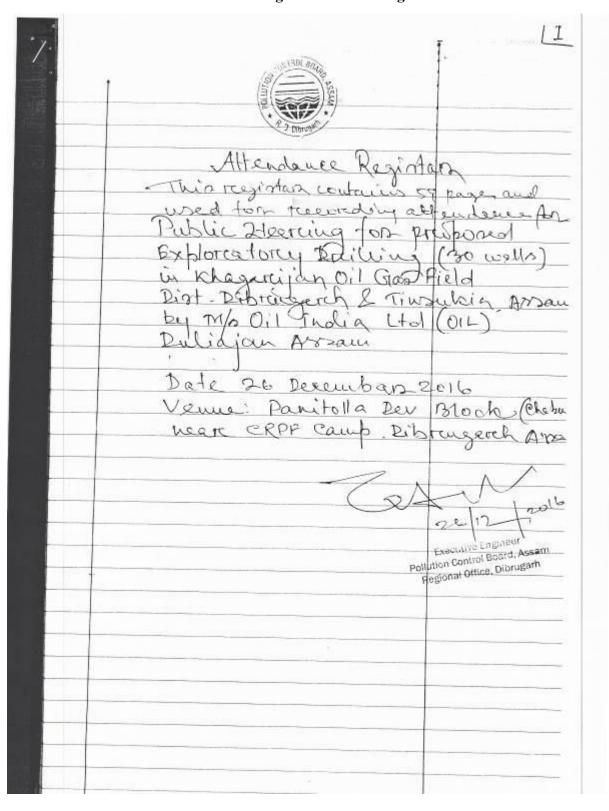

The following documents of Public Hearing are enclosed herewith for your kind necessary action:

- i. Minutes of Public Hearing (2 copies 1 in English and 1 in local language i.e., Assamese)
- ii. Attendence register copies
- iii. 1 no. DVD & 1 no. CD of Public Hearing
- iv. Copy of notice published for Public Hearing