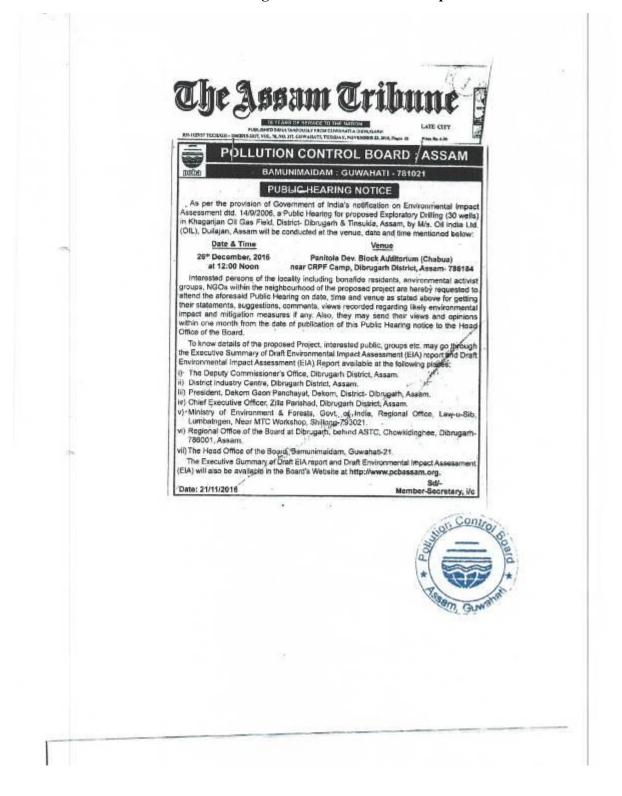

## 1 Public Hearing

The proposed activities qualify the Project under Category A and hence, the process of Public Hearing forms a pre-requisite for obtaining Environmental Clearance under EIA Notification, 2006. As the project site is located in Dibrugarh & Tinsukia of Assam, Oil India Limited (OIL) requested the Member Secretary of Assam State Pollution Control Board to arrange the public hearing. Upon receipt of the request the Member Secretary selected 26<sup>th</sup> December 2016 to be the date of Public Hearing.

The Draft Environment Impact Assessment (EIA) and its Executive Summery in Assamese was also made available at Pollution Control Board Website at http://www.pcbassam.org.

Panitola is located centrally in the Khagarijan Oil and Gas block. So Public Hearing was conducted within the premises of the Panitola Block Development Office (Chabua) near CRPF Camp in Dibrugarh District.

On 26<sup>th</sup> December, 2016, public hearing was chaired by Additional District Commissioner, Mr. P. K. Das. The panel was also represented by Mr. B. K. Baruah, Additional Chief Engineer, Pollution Control Board, Assam.